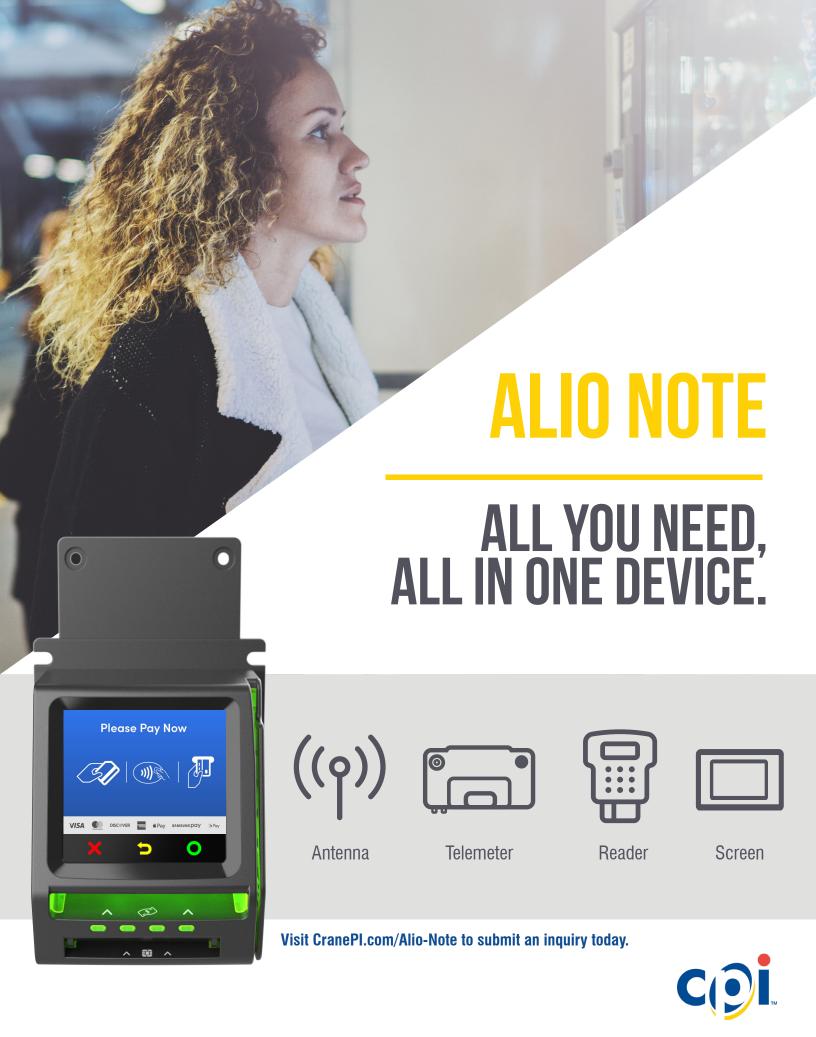

### WHAT IF YOU REALLY COULD HAVE IT ALL?

#### REDUCED HARDWARE

By combining multiple hardware components into one device, you're equipped for simpler installation, reduced inventory, and an overall better customer payment experience.

#### OPTIMIZED USER INTERFACE

A digital, LCD display, plus capacitive touch buttons provide both you and your customers an enhanced user experience. Technicians will love the ease of service with the on-screen technical menu, and customers will be engaged with dynamic, full-color graphics and an interactive payment experience.

# MORE PAYMENT OPTIONS THAN EVER

All your payment options, all in one device? That's right. With ALIO Note, your machine can accept cash payment, plus Magstripe, Chip cards, EMV contactless, and mobile payment, all from a single touchpoint.