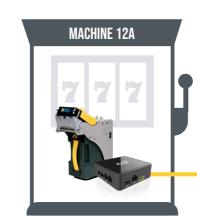

#### **EASY CONNECTIVITY**

The CPI Universal Connectivity Box (UCB) connects your BV to Simplifi

|                 |                         |                    | ^ |
|-----------------|-------------------------|--------------------|---|
| d <b>e:</b> 12A |                         |                    |   |
|                 |                         |                    |   |
| 98%             |                         | \$1529             |   |
| tance Rate      |                         | Machine Daily Casl | h |
| Cash            | Stat                    | us                 |   |
| <b>(9)</b>      | Expected Cash: \$1729   |                    |   |
| <b>(6)</b>      | Counted Cash: \$1529    |                    |   |
| <b>(0)</b>      | Cash Over/Short: -\$200 |                    |   |
|                 |                         |                    | ~ |
|                 |                         |                    |   |