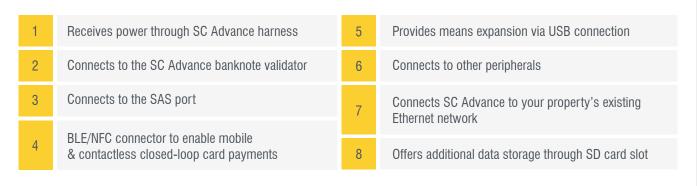

#### **EASY CONNECTIVITY**

The CPI Universal Connectivity Box (UCB) connects your BV to Simplifi

|                 |                         |                    | ^ |
|-----------------|-------------------------|--------------------|---|
| d <b>e:</b> 12A |                         |                    |   |
|                 |                         |                    |   |
| 98%             |                         | \$1529             |   |
| tance Rate      |                         | Machine Daily Casl | h |
| Cash            | Stat                    | us                 |   |
| <b>(9)</b>      | Expected Cash: \$1729   |                    |   |
| <b>(6)</b>      | Counted Cash: \$1529    |                    |   |
| <b>(0)</b>      | Cash Over/Short: -\$200 |                    |   |
|                 |                         |                    | ~ |
|                 |                         |                    |   |

## **FLEXIBLE CONNECTIVITY**