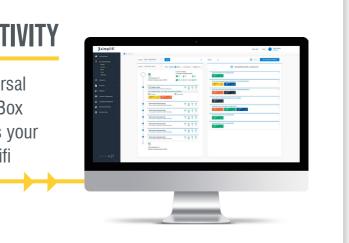

#### **EASY CONNECTIVITY**

The CPI Universal Connectivity Box (UCB) connects your BV to Simplifi

|                 |                         |                    | ^ |
|-----------------|-------------------------|--------------------|---|
| d <b>e:</b> 12A |                         |                    |   |
|                 |                         |                    |   |
| 98%             |                         | \$1529             |   |
| tance Rate      |                         | Machine Daily Casl | h |
| Cash            | Stat                    | us                 |   |
| <b>(9)</b>      | Expected Cash: \$1729   |                    |   |
| <b>(6)</b>      | Counted Cash: \$1529    |                    |   |
| <b>(0)</b>      | Cash Over/Short: -\$200 |                    |   |
|                 |                         |                    | ~ |
|                 |                         |                    |   |