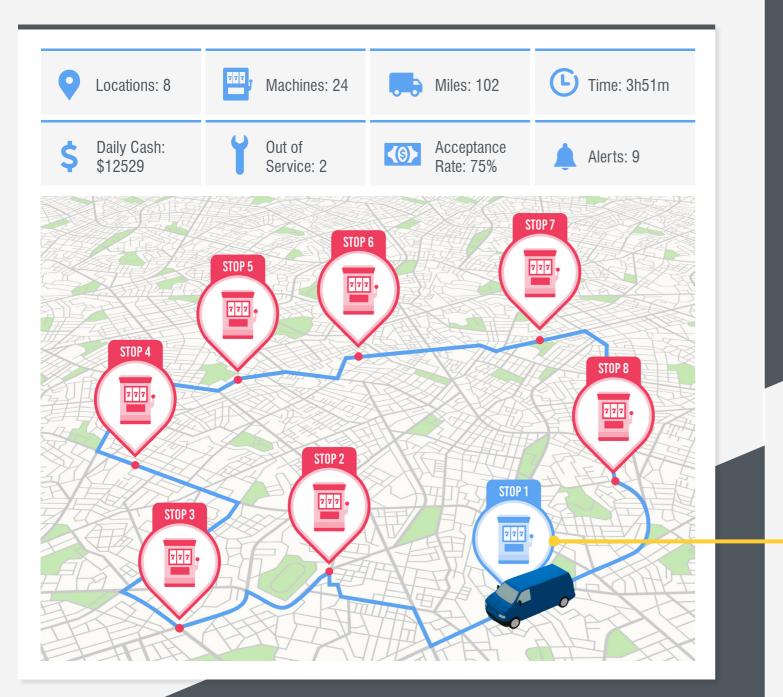

# **DYNAMIC ROUTE SCHEDULING**

Live access to every location so you can plan the most time-efficient route

#### **NO MORE GUESSWORK**

Know the status of every machine in advance, before you plan the route Only visit machines that need attention Track driver stops in real-time

# **REAL-TIME MACHINE DATA**

Live access to the data in every machine so you reduce down-time and optimize revenue