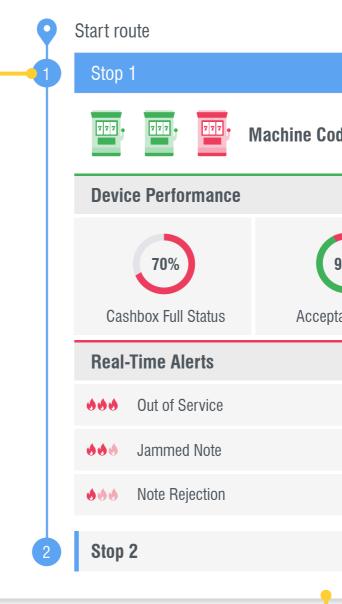

#### **NO MORE GUESSWORK**

Know the status of every machine in advance, before you plan the route Only visit machines that need attention Track driver stops in real-time

# **REAL-TIME MACHINE DATA**

Live access to the data in every machine so you reduce down-time and optimize revenue