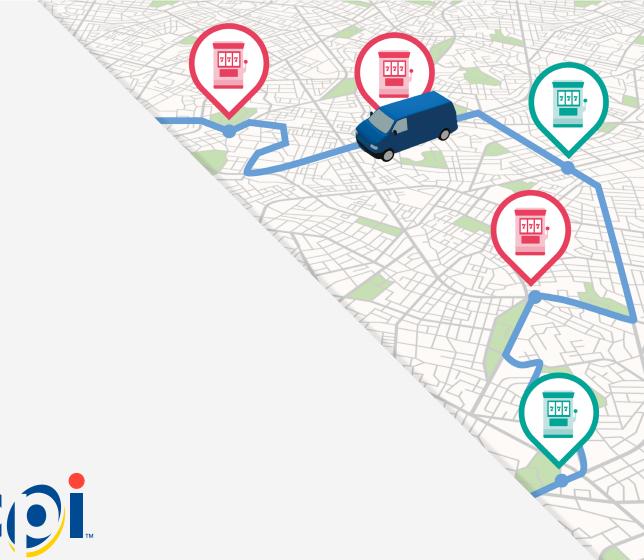

# **DYNAMIC ROUTE SCHEDULING**

Live access to every location so you can plan the most time-efficient route

#### **NO MORE GUESSWORK**

Know the status of every machine in advance, before you plan the route Only visit machines that need attention Track driver stops in real-time