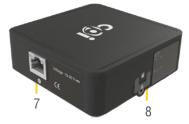

#### **EASY CONNECTIVITY**

The CPI Universal Connectivity Box (UCB) connects your BV to Simplifi

|                 |                         |                    | ^ |
|-----------------|-------------------------|--------------------|---|
| d <b>e:</b> 12A |                         |                    |   |
|                 |                         |                    |   |
| 98%             |                         | \$1529             |   |
| tance Rate      |                         | Machine Daily Casl | h |
| Cash            | Stat                    | us                 |   |
| <b>(9)</b>      | Expected Cash: \$1729   |                    |   |
| <b>(6)</b>      | Counted Cash: \$1529    |                    |   |
| <b>(0)</b>      | Cash Over/Short: -\$200 |                    |   |
|                 |                         |                    | ~ |
|                 |                         |                    |   |

## **FLEXIBLE CONNECTIVITY**