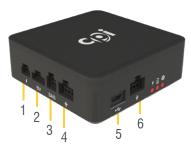

#### **EASY CONNECTIVITY**

The CPI Universal Connectivity Box (UCB) connects your BV to Simplifi

|                 |                         |                    | ^ |
|-----------------|-------------------------|--------------------|---|
| d <b>e:</b> 12A |                         |                    |   |
|                 |                         |                    |   |
| 98%             |                         | \$1529             |   |
| tance Rate      |                         | Machine Daily Casl | h |
| Cash            | Stat                    | us                 |   |
| <b>(9)</b>      | Expected Cash: \$1729   |                    |   |
| <b>(6)</b>      | Counted Cash: \$1529    |                    |   |
| <b>(0)</b>      | Cash Over/Short: -\$200 |                    |   |
|                 |                         |                    | ~ |
|                 |                         |                    |   |

## **FLEXIBLE CONNECTIVITY**