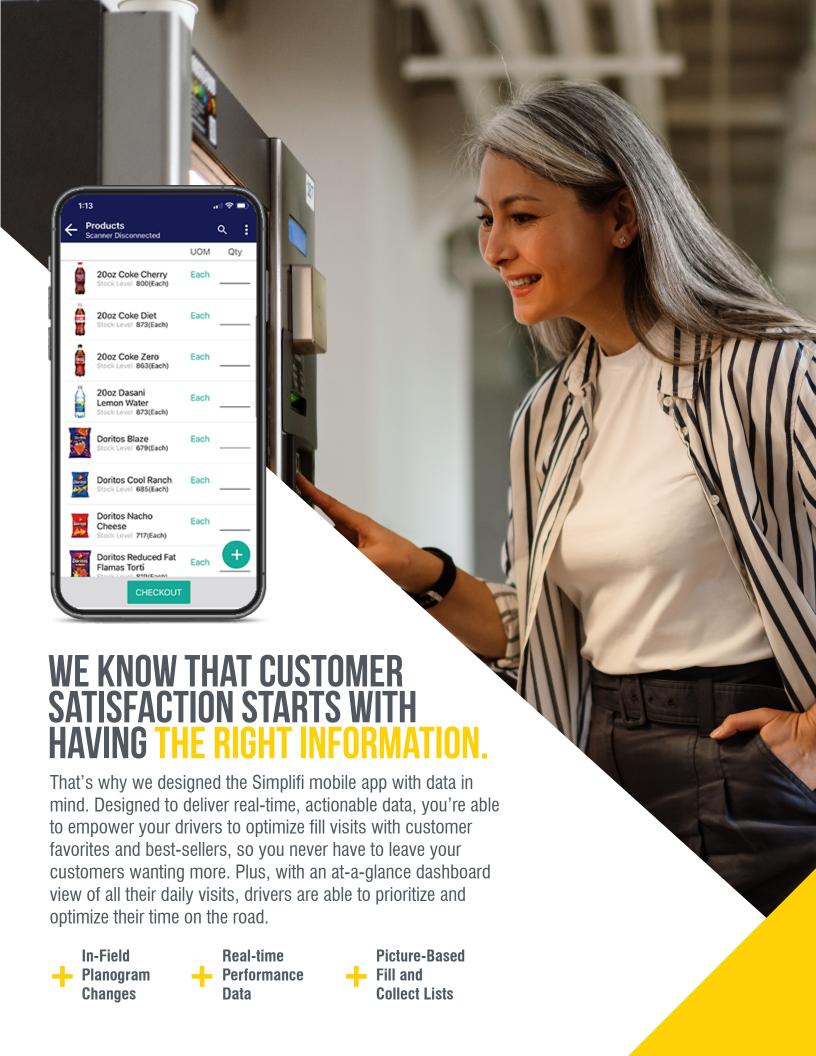

Integrating with VendMAX, Simplifi delivers next generation, intuitive mobile tools for route service management. Tap into our complete platform with capabilities that extend from the service location all the way back to the office.

Manage inventory, service calls, device management, and fill and collect schedules from one platform

A single platform for servicing all location types including vending, coffee service, and micromarkets

Easily train new and veteran route drivers alike with intuitive tools and interface

Replace expensive handhelds by allowing drivers to use their own devices, on Apple and Android from mobile phones or tablets