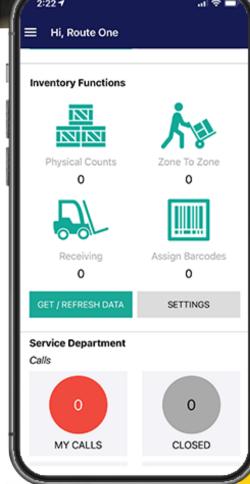

Integrating with VendMAX, Simplifi delivers next generation, intuitive mobile tools for route service management. Tap into our complete platform with capabilities that extend from the service location all the way back to the office.

Manage inventory, service calls, device management, and fill and collect schedules from one platform

A single platform for servicing all location types including vending, coffee service, and micromarkets